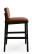

## 3310-B-P

Dixon Padded Barstool

## Specs

| Height      | 40.5" |
|-------------|-------|
| Seat height | 30"   |
| Width       | 20.5" |
| Seat width  | 18"   |
| Depth       | 23"   |
| Seat depth  | 18"   |

## Description

Solid maple wood barstool. Includes padded waterfall inset seat with high-density flame retardant foam and exposure wood on the outside back. Fully upholstered inside and outside back. Standard rounded nylon nail-in glides and chrome guardrail on front stretcher included. Available in Pavar's standard stain color options (water based) and a 35° sheen topcoat lacquer.