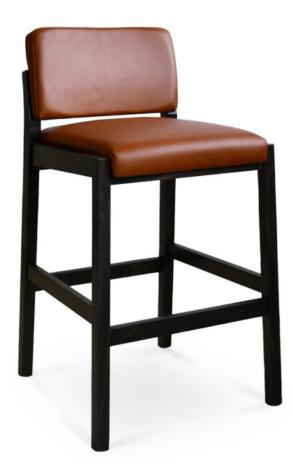

## 3310-B-P

Dixon Padded Barstool

## Specs

| Height      | 40.5" |
|-------------|-------|
| Seat height | 30"   |
| Width       | 20.5" |
| Seat width  | 18"   |
| Depth       | 23"   |
| Seat depth  | 18"   |

## Description

Solid maple wood barstool. Includes padded waterfall inset seat with high-density flame retardant foam and exposure wood on the outside back. Fully upholstered inside and outside back. Standard rounded nylon nail-in glides and chrome guardrail on front stretcher included. Available in Pavar's standard stain color options (water based) and a 35° sheen topcoat lacquer.