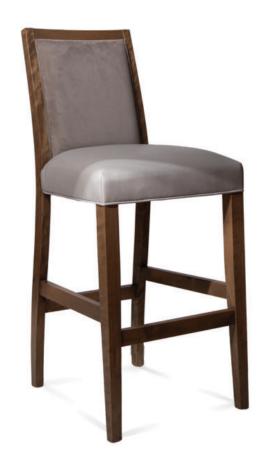

## 3200-B-Y Davio Parson Barstool

## Description

Solid maple wood barstool. Includes parson pullover seat using no-sag springs and high-density flame retardant foam. Upholstered inside and outside back with a wood frame. Piping at seat, inside and outside back perimeter, a chrome guardrail on the front stretcher and standard rounded nylon nail-in glides. Available in Pavar's standard stain color options (water based) and a 35° sheen topcoat lacquer.