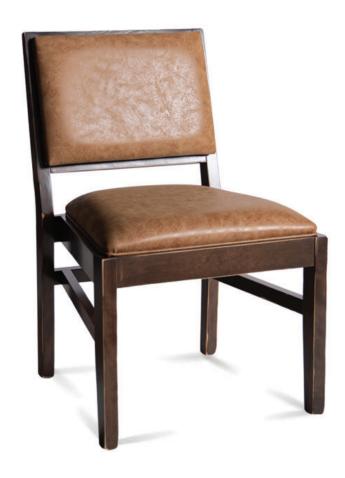

3035-K-P
Davie Padded Stacking Chair

## Description

Solid maple wood stacking chair. Includes inset padded waterfall seat using high density flame retardant foam. Upholstered inside and outside back with exposed wood frame. Piping at seat perimeter. Available in Pavar's standard stain color options (water based) and a 35° sheen topcoat lacquer. Includes standard rounded nylon nail-in glides.