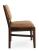

## Description

Solid maple wood stacking chair. Includes inset padded waterfall seat using high density flame retardant foam. Upholstered inside and outside back with exposed wood frame. Piping at seat perimeter. Available in Pavar's standard stain color options (water based) and a 35° sheen topcoat lacquer. Includes standard rounded nylon nail-in glides.