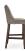

## Dapo Parson-Box Barstool

#### Specs

| Height      | 45"     |
|-------------|---------|
| Seat height | 31"     |
| Width       | 19"     |
| Seat width  | 19"     |
| Depth       | 22"     |
| Seat depth  | 16.5"   |
| Yardage     | 2.5 yds |

#### Description

Solid maple wood barstool. Includes parson-box seat using no-sag springs and high-density flame retardant foam. Fully upholstered inside and outside back, piping at outside back perimeter, a chrome guardrail on the front stretcher and standard rounded nylon nail-in glides. Available in Pavar's standard stain color options (water based) and a  $35^{\circ}$  sheen topcoat lacquer.