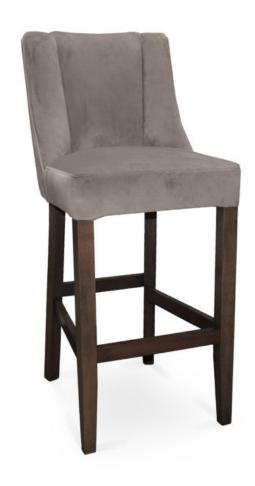

## Dapo Parson-Box Barstool

#### Specs

| Height      | 45"     |
|-------------|---------|
| Seat height | 31"     |
| Width       | 19"     |
| Seat width  | 19"     |
| Depth       | 22"     |
| Seat depth  | 16.5"   |
| Yardage     | 2.5 yds |

#### Description

Solid maple wood barstool. Includes parson-box seat using no-sag springs and high-density flame retardant foam. Fully upholstered inside and outside back, piping at outside back perimeter, a chrome guardrail on the front stretcher and standard rounded nylon nail-in glides. Available in Pavar's standard stain color options (water based) and a  $35^{\circ}$  sheen topcoat lacquer.