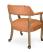

4550-L-AJNXY
Camelot Parson-Box Lounge Armchair - casters, nailheads

## Specs

| Height           | 30.75" |
|------------------|--------|
| Seat height      | 19.5"  |
| Width            | 28"    |
| Seat width       | 20"    |
| Depth            | 26"    |
| Seat depth       | 20"    |
| Arm height       | 25.5"  |
| Inside arm width | 20"    |
| Yardage          | 2 yds  |

## Description

Solid maple wood lounge armchair. Includes parson-box seat using no-sag springs and high-density flame retardant foam. Includes casters on all legs. Fully upholstered inside back, outside back and arms. Piping at inside back seams. Pavar's standard nailheads at perimeter of arms and base of inside and outside back (as shown in image: natural spacing, finish: PAV-1009-01 Natural) and standard rounded nylon nail-in glides. Available in Pavar's standard stain color options (water based) and a 35° sheen top-coat lacquer.