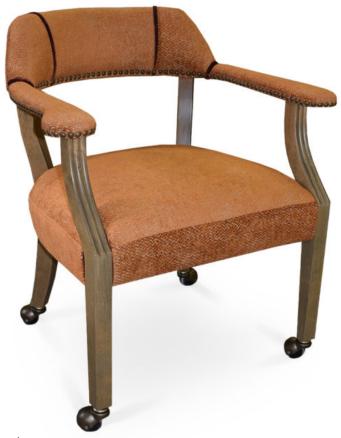

4550-L-AJNXY
Camelot Parson-Box Lounge Armchair - casters, nailheads

## Specs

| Height           | 30.75" |
|------------------|--------|
| Seat height      | 19.5"  |
| Width            | 28"    |
| Seat width       | 20"    |
| Depth            | 26"    |
| Seat depth       | 20"    |
| Arm height       | 25.5"  |
| Inside arm width | 20"    |
| Yardage          | 2 yds  |

## Description

Solid maple wood lounge armchair. Includes parson-box seat using no-sag springs and high-density flame retardant foam. Includes casters on all legs. Fully upholstered inside back, outside back and arms. Piping at inside back seams. Pavar's standard nailheads at perimeter of arms and base of inside and outside back (as shown in image: natural spacing, finish: PAV-1009-01 Natural) and standard rounded nylon nail-in glides. Available in Pavar's standard stain color options (water based) and a 35° sheen top-coat lacquer.