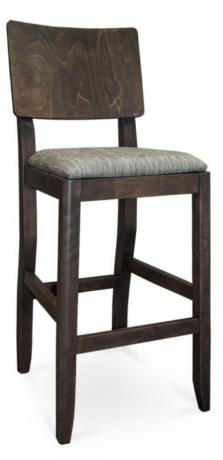

## 3338-B-P

Berg Padded Barstool

Specs

Yardage

0.5 yds

## Description

Solid maple wood barstool. Includes inset padded waterfall seat using high-density flame retardant foam. Wood veneer panel back. Available in Pavar's standard stain color options (water based) and a 35° sheen topcoat lacquer. Includes standard rounded nylon nail-in glides and standard chrome guardrail on front stretcher.