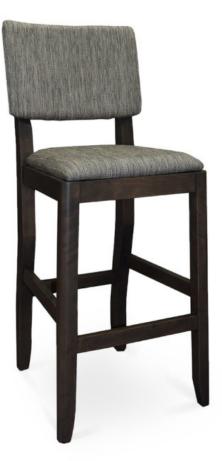

## 3338-B-NP

Berg Padded Barstool - nailheads

Specs

Yardage

1 yds

## Description

Solid maple wood barstool. Includes inset padded waterfall seat using high-density flame retardant foam. Fully upholstered inside back. Exposed wood veneer outside back panel with flat piping and nailheads. Pavar's standard nailheads at outside back perimeter (as shown in image: 1" spacing, center-to-center). Available in Pavar's standard stain color options (water based) and a 35° sheen top-coat lacquer. Includes standard rounded nylon nail-in glides and standard chrome guardrail on front stretcher.