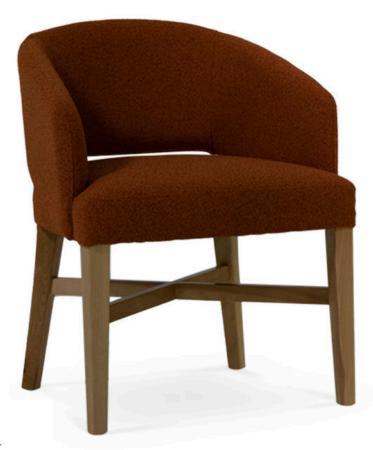

4520-L-XY

Ashford Parson-Box Lounge Armchair

## Specs

| Height      | 30.5" |
|-------------|-------|
| Seat height | 19"   |
| Width       | 24"   |
| Seat width  | 19"   |
| Depth       | 24"   |
| Seat depth  | 20"   |

## Description

Solid maple wood lounge armchair. Includes parson-box seat using no-sag springs and high-density flame retardant foam. Upholstered inside and outside back. Available in Pavar's standard stain color options (water based) and a 35° sheen top-coat lacquer. Includes standard rounded nylon nail-in glides.