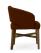

4520-L-XY

Ashford Parson-Box Lounge Armchair

## Specs

| Height      | 30.5" |
|-------------|-------|
| Seat height | 19"   |
| Width       | 24"   |
| Seat width  | 19"   |
| Depth       | 24"   |
| Seat depth  | 20"   |

## Description

Solid maple wood lounge armchair. Includes parson-box seat using no-sag springs and high-density flame retardant foam. Upholstered inside and outside back. Available in Pavar's standard stain color options (water based) and a 35° sheen top-coat lacquer. Includes standard rounded nylon nail-in glides.