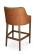

## 4435-B-Y Aleka Parson Barstool

## Description

Solid maple wood arm barstool. Includes parson waterfall seat using no-sag springs and high-density flame retardant foam. Fully upholstered inside and outside back with exposed wood frame at arms and back. Piping at inside and outside back perimeter, a chrome guardrail on the front stretcher and standard rounded nylon nail-in glides. Available in Pavar's standard stain color options (water based) and a 35° sheen top-coat lacquer.