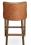

## 4435-B-Y Aleka Parson Barstool

## Description

Solid maple wood arm barstool. Includes parson waterfall seat using no-sag springs and high-density flame retardant foam. Fully upholstered inside and outside back with exposed wood frame at arms and back. Piping at inside and outside back perimeter, a chrome guardrail on the front stretcher and standard rounded nylon nail-in glides. Available in Pavar's standard stain color options (water based) and a 35° sheen top-coat lacquer.