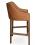

## 4435-B-Y Aleka Parson Barstool

## Description

Solid maple wood arm barstool. Includes parson waterfall seat using no-sag springs and high-density flame retardant foam. Fully upholstered inside and outside back with exposed wood frame at arms and back. Piping at inside and outside back perimeter, a chrome guardrail on the front stretcher and standard rounded nylon nail-in glides. Available in Pavar's standard stain color options (water based) and a 35° sheen top-coat lacquer.