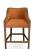

## 4435-B-Y Aleka Parson Barstool

## Description

Solid maple wood arm barstool. Includes parson waterfall seat using no-sag springs and high-density flame retardant foam. Fully upholstered inside and outside back with exposed wood frame at arms and back. Piping at inside and outside back perimeter, a chrome guardrail on the front stretcher and standard rounded nylon nail-in glides. Available in Pavar's standard stain color options (water based) and a 35° sheen top-coat lacquer.