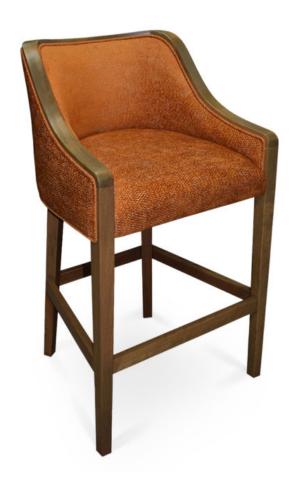

## 4435-B-Y Aleka Parson Barstool

## Description

Solid maple wood arm barstool. Includes parson waterfall seat using no-sag springs and high-density flame retardant foam. Fully upholstered inside and outside back with exposed wood frame at arms and back. Piping at inside and outside back perimeter, a chrome guardrail on the front stretcher and standard rounded nylon nail-in glides. Available in Pavar's standard stain color options (water based) and a 35° sheen top-coat lacquer.