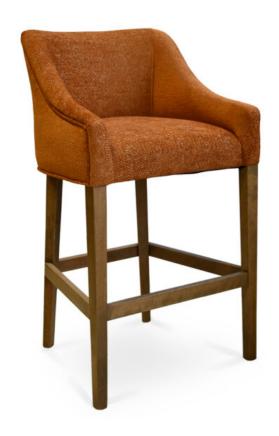

4438-B-Y
Alaska Parson Barstool

## Specs

| Height           | 42"   |
|------------------|-------|
| Seat height      | 30.5" |
| Width            | 24"   |
| Seat width       | 19.5" |
| Depth            | 23.5" |
| Seat depth       | 18.5" |
| Arm height       | 32.5" |
| Inside arm width | 20.5" |

## Description

Solid maple wood arm barstool. Includes parson waterfall seat using no-sag springs and high-density flame retardant foam. Fully upholstered inside and outside. Piping at outside back perimeter. Includes a chrome guardrail on the front stretcher and standard rounded nylon nail-in glides. Available in Pavar's standard stain color options (water based) and a 35° sheen top-coat lacquer.