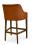

4438-B-Y
Alaska Parson Barstool

## Specs

| Height           | 42"   |
|------------------|-------|
| Seat height      | 30.5" |
| Width            | 24"   |
| Seat width       | 19.5" |
| Depth            | 23.5" |
| Seat depth       | 18.5" |
| Arm height       | 32.5" |
| Inside arm width | 20.5" |

## Description

Solid maple wood arm barstool. Includes parson waterfall seat using no-sag springs and high-density flame retardant foam. Fully upholstered inside and outside. Piping at outside back perimeter. Includes a chrome guardrail on the front stretcher and standard rounded nylon nail-in glides. Available in Pavar's standard stain color options (water based) and a 35° sheen top-coat lacquer.