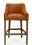

4438-B-Y
Alaska Parson Barstool

## Specs

| Height           | 42"   |
|------------------|-------|
| Seat height      | 30.5" |
| Width            | 24"   |
| Seat width       | 19.5" |
| Depth            | 23.5" |
| Seat depth       | 18.5" |
| Arm height       | 32.5" |
| Inside arm width | 20.5" |

## Description

Solid maple wood arm barstool. Includes parson waterfall seat using no-sag springs and high-density flame retardant foam. Fully upholstered inside and outside. Piping at outside back perimeter. Includes a chrome guardrail on the front stretcher and standard rounded nylon nail-in glides. Available in Pavar's standard stain color options (water based) and a 35° sheen top-coat lacquer.