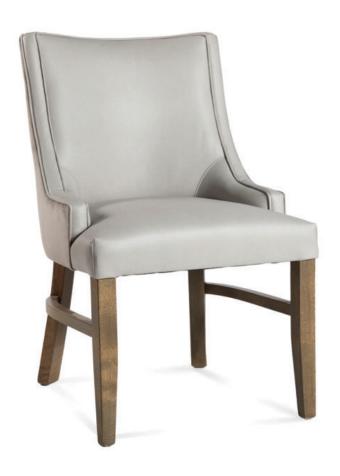

3468-A-Y
Claudia Parson Armchair

## Specs

| Height           | 36"   |
|------------------|-------|
| Seat height      | 19"   |
| Width            | 23"   |
| Seat width       | 22"   |
| Depth            | 25"   |
| Seat depth       | 19"   |
| Arm height       | 20.5" |
| Inside arm width | 22"   |

## Description

Solid maple wood armchair. Includes parson waterfall seat using no-sag springs and high-density flame retardant foam. Fully upholstered inside back, outside back and arms, piping at inside and outside back perimeter. Available in Pavar's standard stain color options (water based) and a 35° sheen topcoat lacquer. Includes standard rounded nylon nail-in glides.