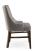

3468-A-Y
Claudia Parson Armchair

## Specs

| Height           | 36"   |
|------------------|-------|
| Seat height      | 19"   |
| Width            | 23"   |
| Seat width       | 22"   |
| Depth            | 25"   |
| Seat depth       | 19"   |
| Arm height       | 20.5" |
| Inside arm width | 22"   |

## Description

Solid maple wood armchair. Includes parson waterfall seat using no-sag springs and high-density flame retardant foam. Fully upholstered inside back, outside back and arms, piping at inside and outside back perimeter. Available in Pavar's standard stain color options (water based) and a 35° sheen topcoat lacquer. Includes standard rounded nylon nail-in glides.