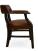

4550-L-ANY-option

Camelot Parson Lounge Armchair - nailheads

## Specs

| Height           | 31.5"  |
|------------------|--------|
| Seat height      | 19.5"  |
| Width            | 28"    |
| Seat width       | 21"    |
| Depth            | 26"    |
| Seat depth       | 21"    |
| Arm height       | 26.25" |
| Inside arm width | 20.5"  |
| Yardage          | 3 yds  |
|                  |        |

## Description

Solid maple wood lounge armchair. Includes parson waterfall seat using no-sag springs and high-density flame retardant foam. Fully upholstered inside back, outside back and arms. Pavar's standard nailheads at base of arms, base of inside and outside back perimeter, and on either side of front legs (as shown in image: 1" spacing, center-to-center) and standard rounded nylon nail-in glides. Available in Pavar's standard stain color options (water based) and a 35° sheen top-coat lacquer.