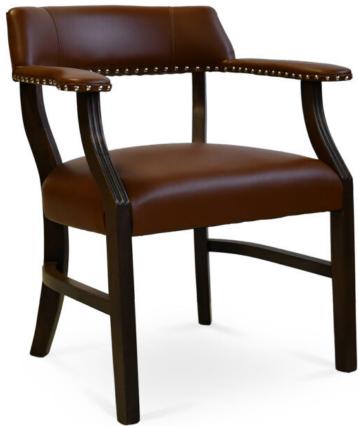

4550-L-ANY-option

Camelot Parson Lounge Armchair - nailheads

## Specs

| Height           | 31.5"  |
|------------------|--------|
| Seat height      | 19.5"  |
| Width            | 28"    |
| Seat width       | 21"    |
| Depth            | 26"    |
| Seat depth       | 21"    |
| Arm height       | 26.25" |
| Inside arm width | 20.5"  |
| Yardage          | 3 yds  |
|                  |        |

## Description

Solid maple wood lounge armchair. Includes parson waterfall seat using no-sag springs and high-density flame retardant foam. Fully upholstered inside back, outside back and arms. Pavar's standard nailheads at base of arms, base of inside and outside back perimeter, and on either side of front legs (as shown in image: 1" spacing, center-to-center) and standard rounded nylon nail-in glides. Available in Pavar's standard stain color options (water based) and a 35° sheen top-coat lacquer.