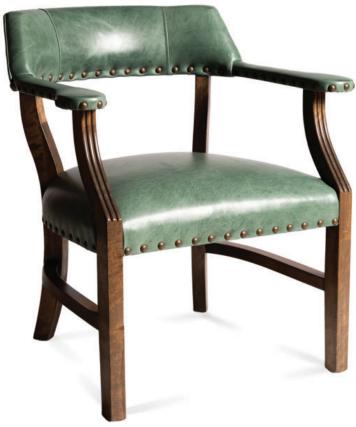

4550-L-ANY

Camelot Parson Lounge Armchair - nailheads

## Specs

| Height           | 31.5"  |
|------------------|--------|
| Seat height      | 19.5"  |
| Width            | 28"    |
| Seat width       | 21"    |
| Depth            | 26"    |
| Seat depth       | 21"    |
| Arm height       | 26.25" |
| Inside arm width | 20.5"  |
| Yardage          | 2 yds  |

## Description

Solid maple wood lounge armchair. Includes parson waterfall seat using no-sag springs and high-density flame retardant foam. Fully upholstered inside back, outside back and arms. Pavar's standard nailheads at seat and back perimeter (as shown in image: 1" spacing, center-to-center). Available in Pavar's standard stain color options (water based) and a 35° sheen top-coat lacquer. Includes standard rounded nylon nail-in glides.