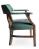

4550-L-ANY

Camelot Parson Lounge Armchair - nailheads

## Description

Solid maple wood lounge armchair. Includes parson waterfall seat using no-sag springs and high-density flame retardant foam. Fully upholstered inside back, outside back and arms. Pavar's standard nailheads at seat and back perimeter (as shown in image: 1" spacing, center-to-center). Available in Pavar's standard stain color options (water based) and a 35° sheen top-coat lacquer. Includes standard rounded nylon nail-in glides.