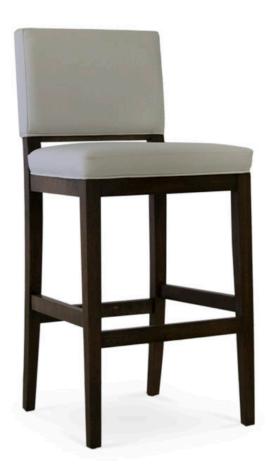

## 3376-B-PX

Brampton Padded-Box Barstool

## Specs

| Height      | 45" |
|-------------|-----|
| Seat height | 31" |
| Width       | 21" |
| Seat width  | 21" |
| Depth       | 23" |
| Seat depth  | 18" |

## Description

Solid maple wood barstool. Includes padded-box seat using high-density flame retardant foam. Upholstered inside and outside back with a crumb gap, piping at seat and back perimeter. Available in Pavar's standard stain color options (water based) and a 35° sheen top-coat lacquer. Includes standard rounded nylon nail-in glides and a chrome guardrail on the front stretcher.