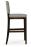

## 3376-B-PX

Brampton Padded-Box Barstool

## Description

Solid maple wood barstool. Includes padded-box seat using high-density flame retardant foam. Upholstered inside and outside back with a crumb gap, piping at seat and back perimeter. Available in Pavar's standard stain color options (water based) and a 35° sheen top-coat lacquer. Includes standard rounded nylon nail-in glides and a chrome guardrail on the front stretcher.