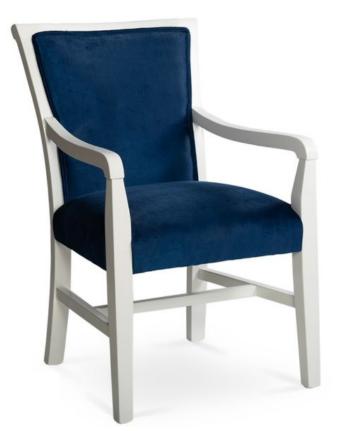

## 3212-A-Y

Bellingham Parson Armchair

## Specs

| Height           | 37"       |
|------------------|-----------|
| Seat height      | 19"       |
| Width            | 23"       |
| Seat width       | 19"       |
| Depth            | 26"       |
| Seat depth       | 19"       |
| Arm height       | 25" - 27" |
| Inside arm width | 16"-19.5" |

## Description

Solid maple wood armchair. Includes parson waterfall seat using no-sag springs and high-density flame retardant foam. Upholstered inside and outside back, open concept outside back with wood X shaped detailing and a wood frame. Piping at inside back perimeter and standard rounded nylon nail-in glides. Available in Pavar's standard stain color options (water based) and a 35° sheen topcoat lacquer.