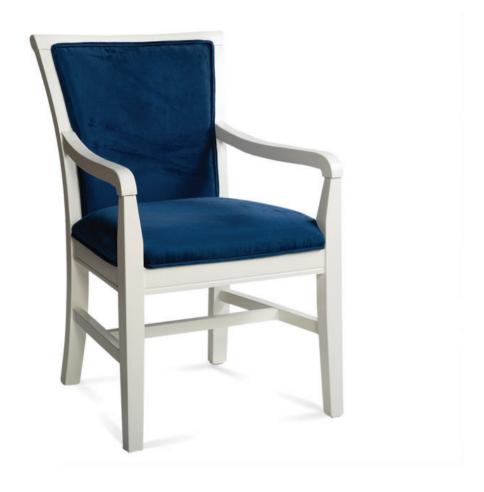

3212-A-P

Bellingham Padded Armchair

## Specs

| Height           | 37"       |
|------------------|-----------|
| Seat height      | 19"       |
| Width            | 23"       |
| Seat width       | 19"       |
| Depth            | 26"       |
| Seat depth       | 19"       |
| Arm height       | 25" - 27" |
| Inside arm width | 16"-19.5" |

## Description

Solid maple wood armchair. Includes padded waterfall seat using high-density flame retardant foam. Upholstered inside and outside back, open concept outside back with wood X shaped detailing and a wood frame. Piping at inside back perimeter and standard rounded nylon nail-in glides. Available in Pavar's standard stain color options (water based) and a 35° sheen topcoat lacquer.