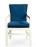

3212-A-P

Bellingham Padded Armchair

## Description

Solid maple wood armchair. Includes padded waterfall seat using high-density flame retardant foam. Upholstered inside and outside back, open concept outside back with wood X shaped detailing and a wood frame. Piping at inside back perimeter and standard rounded nylon nail-in glides. Available in Pavar's standard stain color options (water based) and a 35° sheen topcoat lacquer.