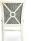

3212-A-P

Bellingham Padded Armchair

## Description

Solid maple wood armchair. Includes padded waterfall seat using high-density flame retardant foam. Upholstered inside and outside back, open concept outside back with wood X shaped detailing and a wood frame. Piping at inside back perimeter and standard rounded nylon nail-in glides. Available in Pavar's standard stain color options (water based) and a 35° sheen topcoat lacquer.