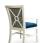

3212-A-P

Bellingham Padded Armchair

## Description

Solid maple wood armchair. Includes padded waterfall seat using high-density flame retardant foam. Upholstered inside and outside back, open concept outside back with wood X shaped detailing and a wood frame. Piping at inside back perimeter and standard rounded nylon nail-in glides. Available in Pavar's standard stain color options (water based) and a 35° sheen topcoat lacquer.