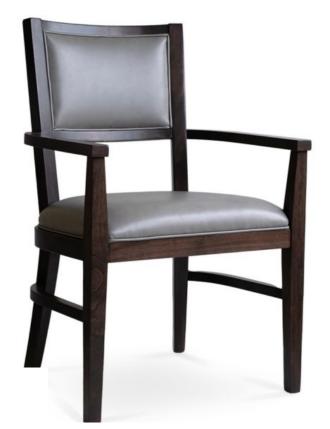

## 3040-A-P

Avery Padded Armchair

## Description

Solid maple wood armchair. Includes padded waterfall seat using high-density flame retardant foam. Upholstered inside and outside back with a wood frame. Piping at seat, inside and outside back perimeter. Available in Pavar's standard stain color options (water based) Includes a 35° sheen topcoat lacquer. Includes standard rounded nylon nail-in glides.