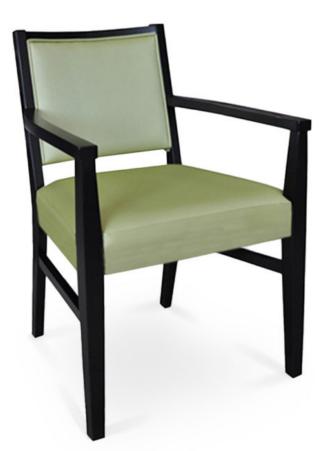

## 4383-L-AXY

Audrey Parson-Box Lounge Armchair

## Specs

| Height           | 34"     |
|------------------|---------|
| Seat height      | 19.5"   |
| Width            | 23.75"  |
| Seat width       | 20"     |
| Depth            | 25.5"   |
| Seat depth       | 19"     |
| Arm height       | 26.5"   |
| Inside arm width | 20.5"   |
| Yardage          | 2.7 yds |

## Description

Solid maple wood lounge armchair. Includes parson-box seat using no-sag springs and high-density flame retardant foam. Upholstered inside and outside back with a wood frame and crumb gap. Piping at inside and outside back perimeter and standard rounded nylon nail-in glides. Available in Pavar's standard stain color options (water based) and a 35° sheen top-coat lacquer.