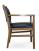

## 4383-L-AP

Audrey Padded Lounge Armchair

## Specs

| Height           | 34"     |
|------------------|---------|
| Seat height      | 19.5"   |
| Width            | 23.75"  |
| Seat width       | 20"     |
| Depth            | 25.5"   |
| Seat depth       | 19"     |
| Arm height       | 26.5"   |
| Inside arm width | 20.5"   |
| Yardage          | 2.3 yds |

## Description

Solid maple wood lounge armchair. Includes padded waterfall seat using high-density flame retardant foam. Upholstered inside and outside back with a wood frame and crumb gap. Piping at inside and outside back perimeter and standard rounded nylon nail-in glides. Available in Pavar's standard stain color options (water based) and a 35° sheen top-coat lacquer.