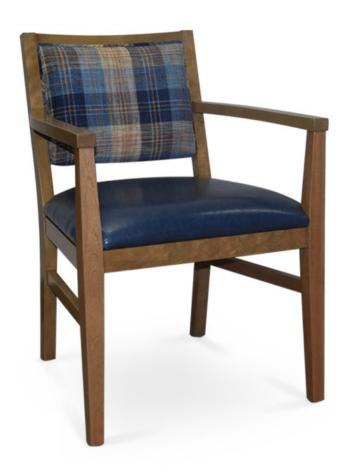

## 4383-L-AP

Audrey Padded Lounge Armchair

## Description

Solid maple wood lounge armchair. Includes padded waterfall seat using high-density flame retardant foam. Upholstered inside and outside back with a wood frame and crumb gap. Piping at inside and outside back perimeter and standard rounded nylon nail-in glides. Available in Pavar's standard stain color options (water based) and a 35° sheen top-coat lacquer.