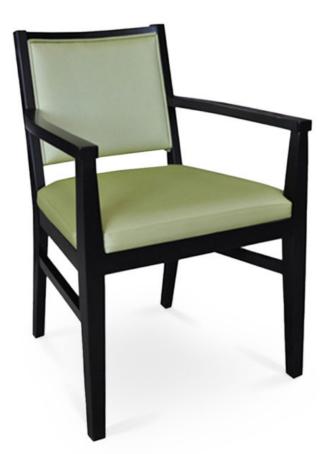

## 4383-L-APX

Audrey Padded-Box Lounge Armchair

## Specs

| Height           | 34"     |
|------------------|---------|
| Seat height      | 19.5"   |
| Width            | 23.75"  |
| Seat width       | 20"     |
| Depth            | 25.5"   |
| Seat depth       | 19"     |
| Arm height       | 26.5"   |
| Inside arm width | 20.5"   |
| Yardage          | 2.3 yds |

## Description

Solid maple wood lounge armchair. Includes padded-box seat using high-density flame retardant foam. Upholstered inside and outside back with a wood frame and crumb gap. Piping at inside and outside back perimeter and standard rounded nylon nail-in glides. Available in Pavar's standard stain color options (water based) and a 35° sheen top-coat lacquer.