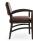

4313-L-AP

Athena Padded Lounge Armchair

## Description

Solid maple wood lounge armchair. Includes padded waterfall seat using high-density flame retardant foam. Upholstered inside and outside back. Piping at inside and outside back perimeter and standard rounded nylon nail-in glides. Available in Pavar's standard stain color options (water based) and a 35° sheen top-coat lacquer.