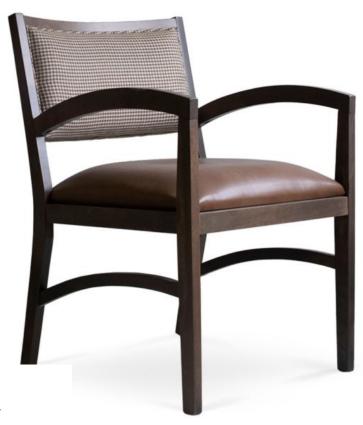

4313-L-AP

Athena Padded Lounge Armchair

## Specs

| Height           | 34"   |
|------------------|-------|
| Seat height      | 19"   |
| Width            | 24"   |
| Seat width       | 22"   |
| Depth            | 26"   |
| Seat depth       | 21"   |
| Arm height       | 28"   |
| Inside arm width | 22"   |
| Yardage          | 2 yds |

## Description

Solid maple wood lounge armchair. Includes padded waterfall seat using high-density flame retardant foam. Upholstered inside and outside back. Piping at inside and outside back perimeter and standard rounded nylon nail-in glides. Available in Pavar's standard stain color options (water based) and a 35° sheen top-coat lacquer.