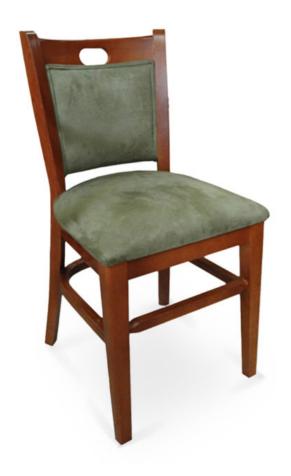

## 3101-S-P Zuba Padded Chair

## Description

Solid maple wood chair. Includes padded waterfall seat using high-density flame retardant foam. Upholstered inside and outside back with a wood frame, crumb gap and handle cutout for easy mobility. Double piping at inside and outside back and standard rounded nylon nail-in glides. Available in Pavar's standard stain color options (water based) and a 35° sheen topcoat lacquer.