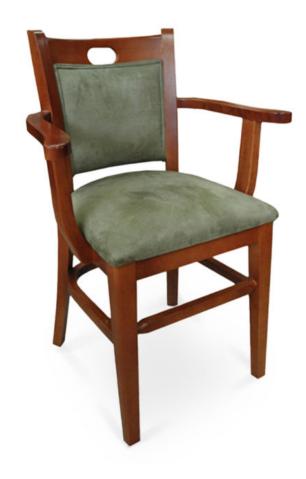

## 3101-A-P Zuba Padded Armchair

## Specs

| Height           | 33" |
|------------------|-----|
| Seat height      | 19" |
| Width            | 24" |
| Seat width       | 18" |
| Depth            | 19" |
| Seat depth       | 18" |
| Arm height       | 26" |
| Inside arm width | 18" |

## Description

Solid maple wood armchair. Includes padded waterfall seat using high-density flame retardant foam. Upholstered inside and outside back with a wood frame, crumb gap and handle cutout for easy mobility. Double piping at inside and outside back and standard rounded nylon nail-in glides. Available in Pavar's standard stain color options (water based) and a 35° sheen topcoat lacquer.