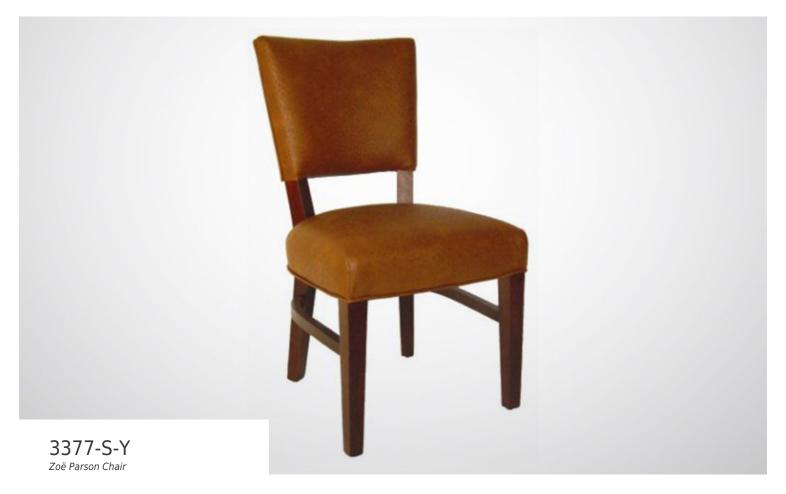

Specs

| Height           | 36" |
|------------------|-----|
| Seat height      | 20" |
| Width            | 21" |
| Seat width       | 21" |
| Depth            | 21" |
| Seat depth       | 18" |
| Arm height       | n/a |
| Inside arm width | n/a |

## Description

Solid maple wood chair. Includes parson waterfall seat with seams at front seat corners, using no-sag springs and high-density flame retardant foam. Fully upholstered inside and outside back, piping at seat and outside back perimeter and standard rounded nylon nail-in glides. Available in Pavar's standard stain color options (water based) and a 35° sheen topcoat lacquer.