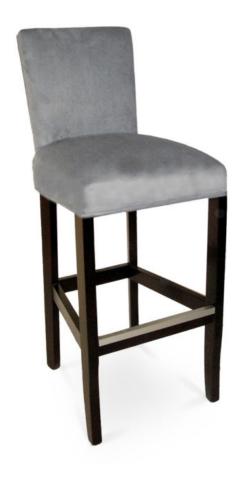

## 3377-B-Y Zoë Parson Barstool

## Specs

| Height           | 43"     |
|------------------|---------|
| Seat height      | 30"     |
| Width            | 18"     |
| Seat width       | 18"     |
| Depth            | 21"     |
| Seat depth       | 17"     |
| Arm height       | n/a     |
| Inside arm width | n/a     |
| Yardage          | 1.6 yds |

## Description

Solid maple wood barstool. Includes parson waterfall seat using no-sag springs and high-density flame retardant foam. Fully upholstered inside and outside back, piping at seat and outside back perimeter and standard rounded nylon nail-in glides. Available in Pavar's standard stain color options (water based) and a  $35^\circ$  sheen topcoat lacquer.