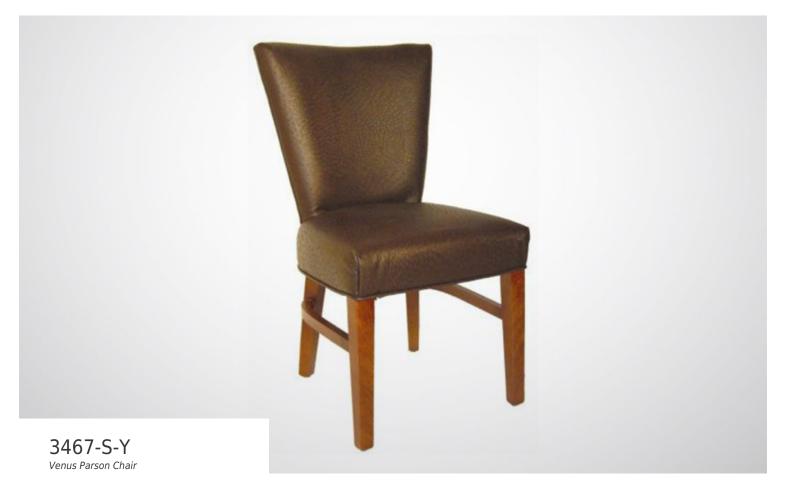

Specs

| Height           | 37" |
|------------------|-----|
| Seat height      | 20" |
| Width            | 21" |
| Seat width       | 21" |
| Depth            | 22" |
| Seat depth       | 17" |
| Arm height       | n/a |
| Inside arm width | n/a |

## Description

Solid maple wood chair. Includes parson waterfall seat with seams at the front seat corners, using no-sag springs and high-density flame retardant foam. Fully upholstered inside and outside back, piping at seat and outside back perimeter and standard rounded nylon nail-in glides. Available in Pavar's standard stain color options (water based) and a 35° sheen topcoat lacquer.