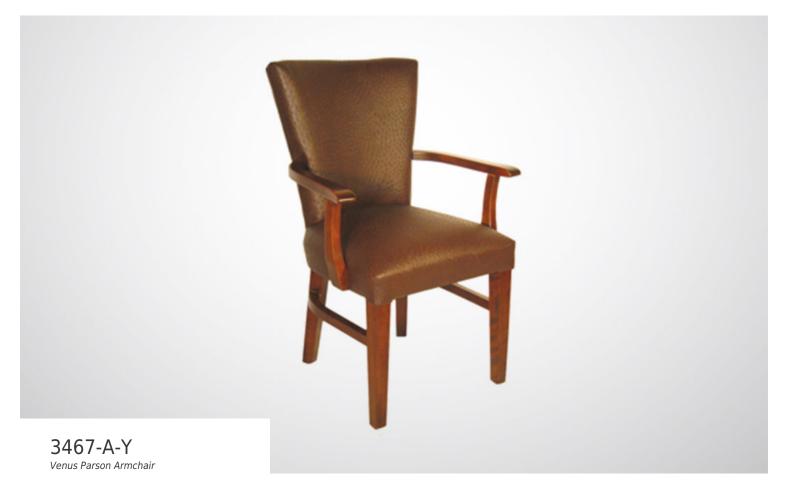

Specs

| Height           | 37" |
|------------------|-----|
| Seat height      | 20" |
| Width            | 23" |
| Seat width       | 21" |
| Depth            | 22" |
| Seat depth       | 17" |
| Arm height       | 26" |
| Inside arm width | 21" |

## Description

Solid maple wood armchair. Includes parson waterfall seat with seams at the front seat corners, using no-sag springs and high-density flame retardant foam. Fully upholstered inside and outside back, piping at seat and outside back perimeter and standard rounded nylon nail-in glides. Available in Pavar's standard stain color options (water based) and a 35° sheen topcoat lacquer.