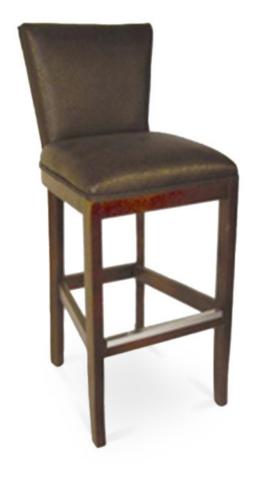

3467-B-P
Venus Padded Barstool

## Specs

| Height           | 43"     |
|------------------|---------|
| Seat height      | 30"     |
| Width            | 18"     |
| Seat width       | 18"     |
| Depth            | 21"     |
| Seat depth       | 17"     |
| Arm height       | n/a     |
| Inside arm width | n/a     |
| Yardage          | 1.4 yds |

## Description

Solid maple wood barstool. Includes padded waterfall seat using high-density flame retardant foam. Fully upholstered inside and outside back, piping at seat and outside back perimeter and standard rounded nylon nail-in glides. Available in Pavar's standard stain color options (water based) and a 35° sheen topcoat lacquer.