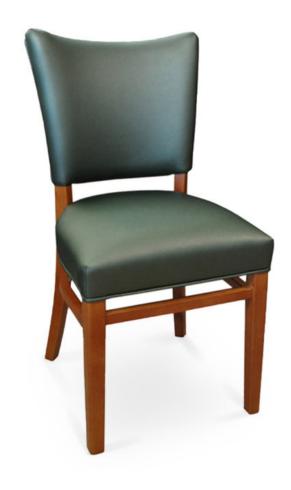

## 3304-S-Y Universal Parson Chair

## Specs

| Height 3           | 34" |
|--------------------|-----|
| Seat height 2      | 20" |
| Width 1            | .7" |
| Seat width         | .7" |
| Depth 2            | 21" |
| Seat depth 1       | .5" |
| Arm height r       | ı/a |
| Inside arm width r | n/a |

## Description

Solid European beech wood chair. Includes parson waterfall seat with seams at front seat corners, using web-strapping and high-density flame retardant foam. Fully upholstered inside and outside back with a crumb gap. Piping at seat and outside back perimeter and standard rounded nylon nail-in glides. Available in select prefinished stain color options only (water based) and a 50° sheen topcoat lacquer.