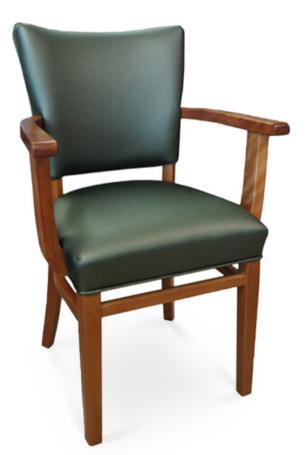

## 3304-A-Y

Universal Parson Armchair

## Specs

| Height           | 34"         |
|------------------|-------------|
| Seat height      | 20"         |
| Width            | 22"         |
| Seat width       | 17"         |
| Depth            | 21"         |
| Seat depth       | 15"         |
| Arm height       | 26"         |
| Inside arm width | 17" - 18.5" |

## Description

Solid European beech wood armchair. Includes parson waterfall seat with seams at front seat corners, using no-sag springs and high-density flame retardant foam. Fully upholstered inside and outside back with a crumb gap. Piping at seat and outside back perimeter and standard rounded nylon nail-in glides. Available in select prefinished stain color options only (water based) and a 50° sheen topcoat lacquer.