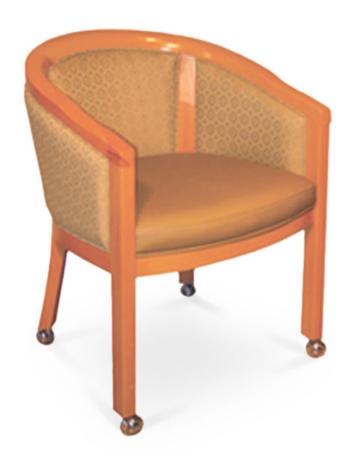

4406-L-APJ

Southern Padded Lounge Armchair

## Specs

| Height           | 30"   |
|------------------|-------|
| Seat height      | 18"   |
| Width            | 24"   |
| Seat width       | 20"   |
| Depth            | 25"   |
| Seat depth       | 20"   |
| Arm height       | 27"   |
| Inside arm width | 20"   |
| Yardage          | 4 yds |

## Description

Solid maple wood lounge armchair. Includes padded waterfall seat using high-density flame retardant foam. Upholstered inside and outside back with a wood frame. Piping at seat, inside and outside back perimeter and standard rounded nylon nail-in glides. Available in Pavar's standard stain color options (water based) and a 35° sheen top-coat lacquer.