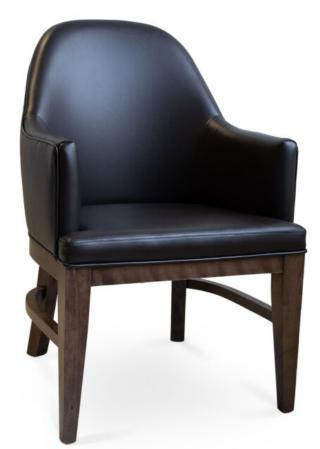

## 4630-L-AXY

Philadelphia Parson-Box Lounge Armchair

| Specs       |     |
|-------------|-----|
| Height      | 37" |
| Seat height | 19" |
| Width       | 24" |
| Seat width  | 19" |
| Depth       | 26" |
| Seat depth  | 19" |
| Arm height  | 26" |
|             |     |

## Description

Solid maple wood chair. Includes parson-box seat using no-sag springs and highdensity flame retardant foam. Fully upholstered inside and outside back, piping at seat perimeter and outside arm and back perimeter. Available in Pavar's standard stain color options (water based) and a 35° sheen topcoat lacquer. Includes standard rounded nylon nail-in glides.