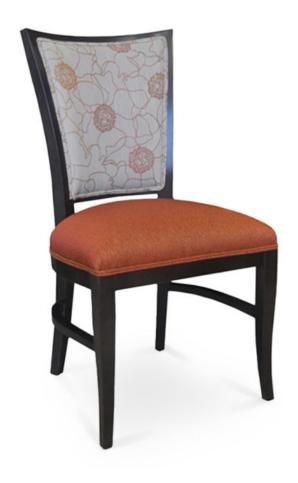

3172-S-Y
Palermo Parson Chair

## Specs

| Height           | 38" |
|------------------|-----|
| Seat height      | 20" |
| Width            | 22" |
| Seat width       | 22" |
| Depth            | 23" |
| Seat depth       | 18" |
| Arm height       | n/a |
| Inside arm width | n/a |

## Description

Solid Italian beech wood chair. Includes parson waterfall seat using no-sag springs and high-density flame retardant foam. Upholstered inside and outside back, open concept outside back with wood X shaped detailing, wood frame and a crumb gap. Double piping at seat and inside back perimeter and standard rounded nylon nailin glides. Available in Pavar's standard stain color options (water based) and a 35° sheen topcoat lacquer.