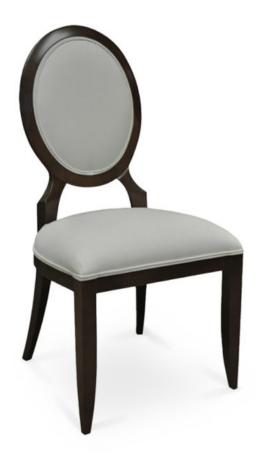

## 3173-S-Y

Ophelia Parson Chair

Specs

| Height           | 41" |
|------------------|-----|
| Seat height      | 21" |
| Width            | 23" |
| Seat width       | 23" |
| Depth            | 24" |
| Seat depth       | 18" |
| Arm height       | n/a |
| Inside arm width | n/a |

## Description

Solid Italian beech wood chair. Includes parson waterfall seat using no-sag springs and high-density flame retardant foam. Upholstered inside and outside back, open concept outside back with wood X shaped detailing and a wood frame. Double piping at seat and inside back perimeter and standard rounded nylon nail-in glides. Available in Pavar's standard stain color options (water based) and a 35° sheen topcoat lacquer.