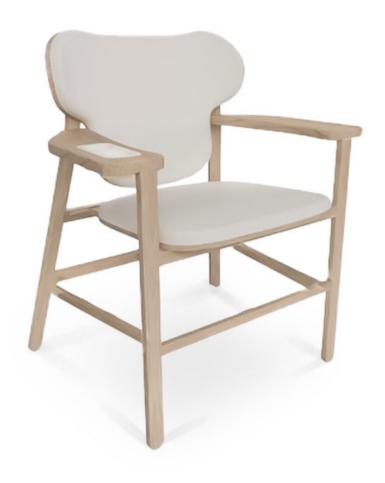

## Specs

| Height           | 37.5"  |
|------------------|--------|
| Seat height      | 19"    |
| Back Width       | 26"    |
| Seat width       | 21.75" |
| Depth            | 25"    |
| Seat depth       | 20"    |
| Arm height       | 26.25" |
| Inside arm width | 21.75" |

## Description

Custom solid maple wood armchair, manufactured with dowel and wood components. Rounded edges of all components. Shell back with upholstered inside back. Plywood upholstered seat. Includes wood armrests with cut-out to receive beverage holder in right arm. Standard rounded nylon nail-in glides.