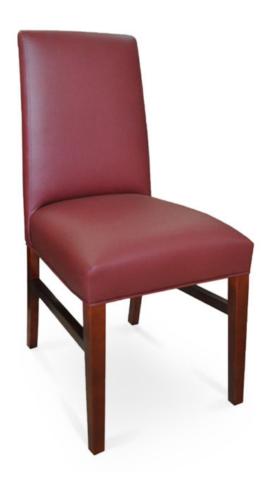

3456-S-Y
Montana Parson Chair

## Specs

| Height           | 38" |
|------------------|-----|
| Seat height      | 19" |
| Width            | 18" |
| Seat width       | 18" |
| Depth            | 23" |
| Seat depth       | 18" |
| Arm height       | n/a |
| Inside arm width | n/a |

## Description

Solid maple wood chair. Includes parson waterfall seat with seams at front seat corners, using no-sag springs and high-density flame retardant foam. Fully upholstered inside and outside back, piping at seat perimeter and standard rounded nylon nail-in glides. Available in Pavar's standard stain color options (water based) and a 35° sheen topcoat lacquer.