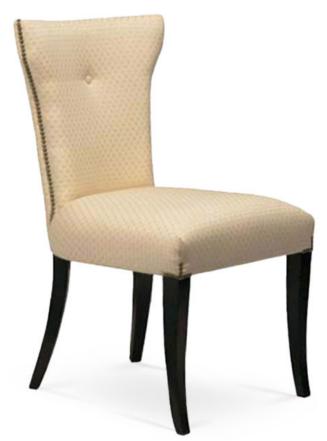

## 3461-S-NUY

Monique Parson Chair- nailheads, buttons

Specs

| Height           | 36" |
|------------------|-----|
| Seat height      | 20" |
| Width            | 22" |
| Seat width       | 20" |
| Depth            | 22" |
| Seat depth       | 19" |
| Arm height       | n/a |
| Inside arm width | n/a |

## Description

Solid Italian beech wood chair. Includes parson waterfall style seat using no-sag springs and high-density flame retardant foam. Fully upholstered inside and outside back, single pulled button in center of inside back and Pavar's standard nailheads at front seat corners and back perimeter (as shown in image: natural spacing). Standard rounded nylon nail-in glides. Available in Pavar's standard stain color options (water based) and a 35° sheen topcoat lacquer.