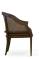

## 4327-L-AP

Modena Padded Lounge Armchair

Specs

| Height           | 32" |
|------------------|-----|
| Seat height      | 16" |
| Width            | 26" |
| Seat width       | 23" |
| Depth            | 25" |
| Seat depth       | 21" |
| Arm height       | 26" |
| Inside arm width | 23" |

## Description

Solid Italian beech wood lounge armchair. Includes padded waterfall seat using nosag springs and high-density flame retardant foam. Upholstered inside and outside back with a wood frame and crumb gap. Available in Pavar's standard stain color options (water based) and a 35° sheen top-coat lacquer. Includes standard rounded nylon nail-in glides.