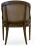

## 4327-L-AP

Modena Padded Lounge Armchair

Specs

| Height           | 32" |
|------------------|-----|
| Seat height      | 16" |
| Width            | 26" |
| Seat width       | 23" |
| Depth            | 25" |
| Seat depth       | 21" |
| Arm height       | 26" |
| Inside arm width | 23" |

## Description

Solid Italian beech wood lounge armchair. Includes padded waterfall seat using nosag springs and high-density flame retardant foam. Upholstered inside and outside back with a wood frame and crumb gap. Available in Pavar's standard stain color options (water based) and a 35° sheen top-coat lacquer. Includes standard rounded nylon nail-in glides.

**NOTE:** Pavar does not recommend the use of any fabric, vinyl or leather that includes stripes, plaids, geometrics and similar patterns ON THIS MODEL, due to the curvature and decreasing pitch radius of the frame. Selecting patterns with these features will incur a surcharge.