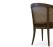

## 4327-L-AP

Modena Padded Lounge Armchair

Specs

| Height           | 32" |
|------------------|-----|
| Seat height      | 16" |
| Width            | 26" |
| Seat width       | 23" |
| Depth            | 25" |
| Seat depth       | 21" |
| Arm height       | 26" |
| Inside arm width | 23" |

## Description

Solid Italian beech wood lounge armchair. Includes padded waterfall seat using nosag springs and high-density flame retardant foam. Upholstered inside and outside back with a wood frame and crumb gap. Available in Pavar's standard stain color options (water based) and a 35° sheen top-coat lacquer. Includes standard rounded nylon nail-in glides.

**NOTE:** Pavar does not recommend the use of any fabric, vinyl or leather that includes stripes, plaids, geometrics and similar patterns ON THIS MODEL, due to the curvature and decreasing pitch radius of the frame. Selecting patterns with these features will incur a surcharge.