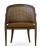

## 4327-L-AP

Modena Padded Lounge Armchair

Specs

| Height           | 32" |
|------------------|-----|
| Seat height      | 16" |
| Width            | 26" |
| Seat width       | 23" |
| Depth            | 25" |
| Seat depth       | 21" |
| Arm height       | 26" |
| Inside arm width | 23" |

## Description

Solid Italian beech wood lounge armchair. Includes padded waterfall seat using nosag springs and high-density flame retardant foam. Upholstered inside and outside back with a wood frame and crumb gap. Available in Pavar's standard stain color options (water based) and a 35° sheen top-coat lacquer. Includes standard rounded nylon nail-in glides.

**NOTE:** Pavar does not recommend the use of any fabric, vinyl or leather that includes stripes, plaids, geometrics and similar patterns ON THIS MODEL, due to the curvature and decreasing pitch radius of the frame. Selecting patterns with these features will incur a surcharge.