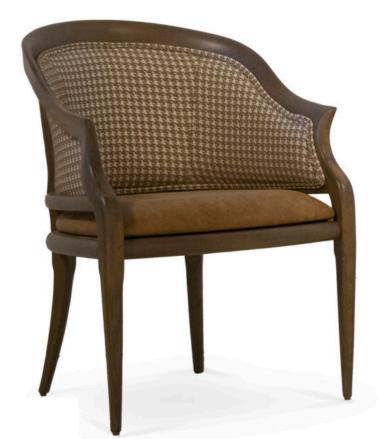

## 4327-L-AP

Modena Padded Lounge Armchair

Specs

| Height           | 32" |
|------------------|-----|
| Seat height      | 16" |
| Width            | 26" |
| Seat width       | 23" |
| Depth            | 25" |
| Seat depth       | 21" |
| Arm height       | 26" |
| Inside arm width | 23" |

## Description

Solid Italian beech wood lounge armchair. Includes padded waterfall seat using nosag springs and high-density flame retardant foam. Upholstered inside and outside back with a wood frame and crumb gap. Available in Pavar's standard stain color options (water based) and a 35° sheen top-coat lacquer. Includes standard rounded nylon nail-in glides.

**NOTE:** Pavar does not recommend the use of any fabric, vinyl or leather that includes stripes, plaids, geometrics and similar patterns ON THIS MODEL, due to the curvature and decreasing pitch radius of the frame. Selecting patterns with these features will incur a surcharge.