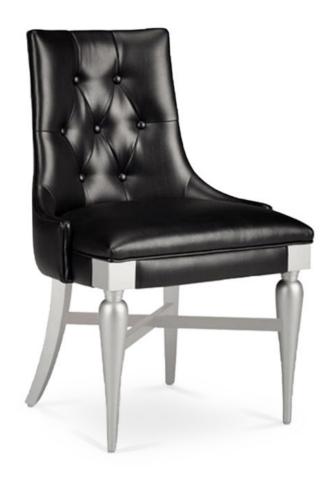

3434-A-DY

Margeau Parson Armchair - tufted

## Specs

| Height           | 36" |
|------------------|-----|
| Seat height      | 17" |
| Width            | 23" |
| Seat width       | 21" |
| Depth            | 23" |
| Seat depth       | 19" |
| Arm height       | 19" |
| Inside arm width | 21" |

## Description

Solid Italian beech wood armchair. Includes parson waterfall seat using no-sag springs and high-density flame retardant foam. Fully upholstered inside back, outside back and arms. Piping at seat and outside back perimeter, diamond tufting and 7 buttons at inside back (using a 2-3-2 pattern) and standard rounded nylon nail-in glides. Available in Pavar's standard stain color options (water based) and a 35° sheen topcoat lacquer.