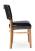

3319-S-NY

Madhatter Parson Chair - nailheads

## Description

Solid European beech wood chair. Includes parson waterfall seat using webstrapping and high-density flame retardant foam. Fully upholstered inside and outside back with decorative leather handle at the outside back (optional). Pavar's standard nailheads at seat and back perimeter, standard spacing is  $1^{\prime\prime}$  center-to-center (Image shows large nails- surcharge applies). Available in select prefinished stain color options only (water based) and a  $50^{\circ}$  sheen topcoat lacquer. Includes standard rounded nylon nail-in glides.