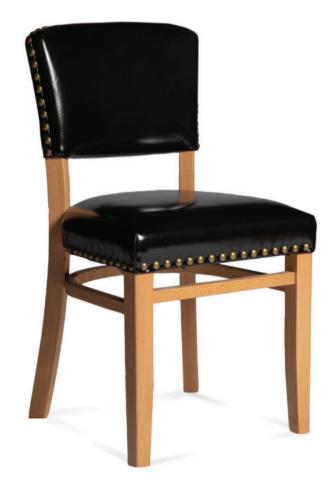

3319-S-NY

Madhatter Parson Chair - nailheads

## Description

Solid European beech wood chair. Includes parson waterfall seat using webstrapping and high-density flame retardant foam. Fully upholstered inside and outside back with decorative leather handle at the outside back (optional). Pavar's standard nailheads at seat and back perimeter, standard spacing is  $1^{\prime\prime}$  center-to-center (Image shows large nails- surcharge applies). Available in select prefinished stain color options only (water based) and a  $50^{\circ}$  sheen topcoat lacquer. Includes standard rounded nylon nail-in glides.