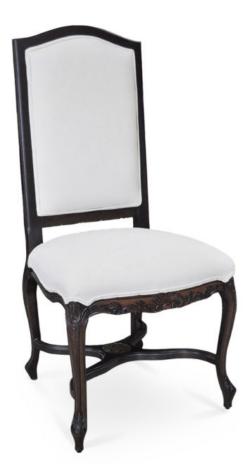

## 3113-S-NY

Lissandra Parson Chair – nailheads

## Specs

| Height           | 46" |
|------------------|-----|
| Seat height      | 20" |
| Width            | 22" |
| Seat width       | 22" |
| Depth            | 25" |
| Seat depth       | 18" |
| Arm height       | n/a |
| Inside arm width | n/a |

## Description

Solid Italian beech wood chair with ornate detailing. Includes parson waterfall seat using no-sag springs and high-density flame retardant foam. Upholstered inside and outside back with a wood frame and crumb gap. Pavar's standard nailheads at seat and inside back perimeter (as shown in image: natural spacing) and standard rounded nylon nail-in glides. Available in Pavar's standard stain color options (water based) and a 35° sheen topcoat lacquer.