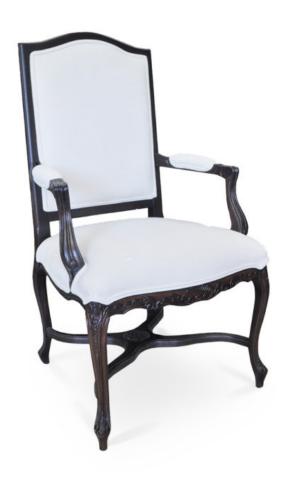

## 3113-A-Y Lissandra Parson Armchair

## Specs

| Height           | 46" |
|------------------|-----|
| Seat height      | 20" |
| Width            | 26" |
| Seat width       | 22" |
| Depth            | 25" |
| Seat depth       | 18" |
| Arm height       | 28" |
| Inside arm width | 22" |

## Description

Solid Italian beech wood armchair with ornate detailing. Includes parson waterfall seat using no-sag springs and high-density flame retardant foam. Upholstered inside back, outside back and top center of arms, wood frame and a crumb gap. Double piping at seat, arms, inside and outside back perimeter and standard rounded nylon nail-in glides. Available in Pavar's standard stain color options (water based) and a 35° sheen topcoat lacquer.