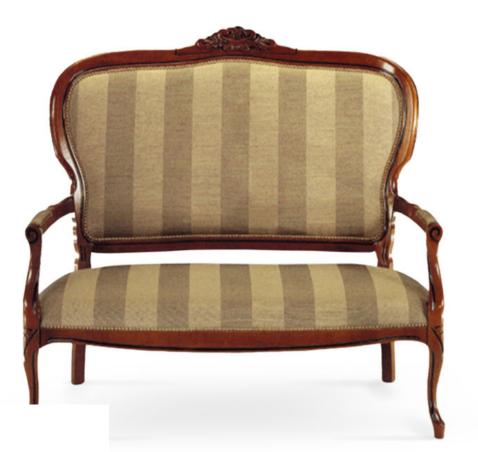

## 4334-L-AYZ

Harriot Parson Loveseat

## Specs

| Height           | 42"     |
|------------------|---------|
| Seat height      | 19"     |
| Width            | 52"     |
| Seat width       | 50"     |
| Depth            | 28"     |
| Seat depth       | 25"     |
| Arm height       | 26"     |
| Inside arm width | 50"     |
| Yardage          | 6.9 yds |

## Description

Solid Italian beech wood loveseat with ornate detailing. Includes parson waterfall seat using no-sag springs and high-density flame retardant foam. Upholstered inside and outside back with a wood frame. Pavar's standard nailheads at seat and inside back perimeter (as shown in image: natural spacing) and standard rounded nylon nail-in glides. Available in Pavar's standard stain color options (water based) and a 35° sheen top-coat lacquer.