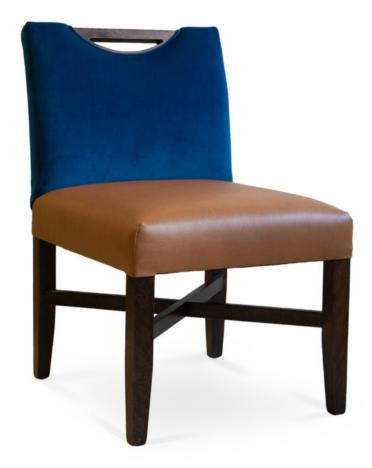

3460-S-Y - Option

Grayson Parson Chair

## Specs

| Height      | 36"   |
|-------------|-------|
| Seat height | 19"   |
| Width       | 21.5" |
| Seat width  | 21.5" |
| Depth       | 27"   |
| Seat depth  | 20"   |

## Description

Love the chair you're in

Solid maple wood chair. Includes parson waterfall seat with seams at front corners, using no-sag springs and high-density flame retardant foam. Fully upholstered inside back and outside back with wood handle at the top for easy mobility. Piping at handle opening perimeter. Available in Pavar's standard stain color options (water based) with a 35° sheen topcoat lacquer. Includes standard rounded nylon nail-in glides.