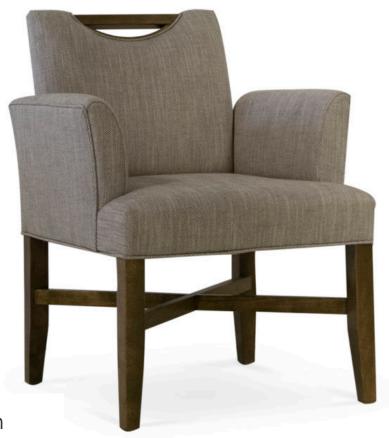

3460-A-Y - Option Grayson Parson Armchair

## Description

Solid maple wood armchair. Includes parson waterfall seat with seams at front corners, using no-sag springs and high-density flame retardant foam. Fully upholstered arms, inside back and outside back with wood handle at the top for easy mobility. Piping at seat, arm and handle opening perimeter. Available in Pavar's standard stain color options (water based) with a 35° sheen topcoat lacquer. Includes standard rounded nylon nail-in glides.