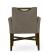

3460-A-Y - Option Grayson Parson Armchair

## Description

Solid maple wood armchair. Includes parson waterfall seat with seams at front corners, using no-sag springs and high-density flame retardant foam. Fully upholstered arms, inside back and outside back with wood handle at the top for easy mobility. Piping at seat, arm and handle opening perimeter. Available in Pavar's standard stain color options (water based) with a 35° sheen topcoat lacquer. Includes standard rounded nylon nail-in glides.