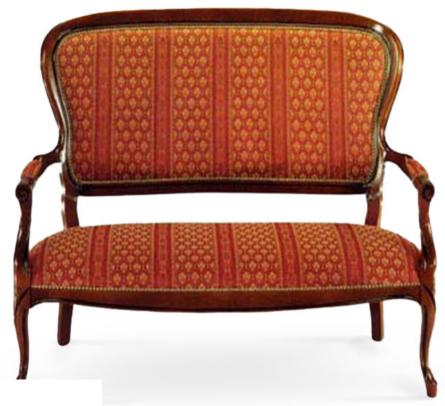

4368-L-ANYZ

Elanor Parson Loveseat - nailheads

## Specs

| Height           | 42"     |
|------------------|---------|
| Seat height      | 19"     |
| Width            | 52"     |
| Seat width       | 50"     |
| Depth            | 28"     |
| Seat depth       | 25"     |
| Arm height       | 26"     |
| Inside arm width | 50"     |
| Yardage          | 6.7 yds |

## Description

Solid Italian beech wood loveseat with ornate detailing. Includes parson waterfall seat using no-sag springs and high-density flame retardant foam. Upholstered inside back, outside back and top center of arms with a wood frame. Pavar's standard nailheads at seat and inside back perimeter (as shown in image: natural spacing) and standard rounded nylon nail-in glides. Available in Pavar's standard stain color options (water based) and a 35° sheen top-coat lacquer.