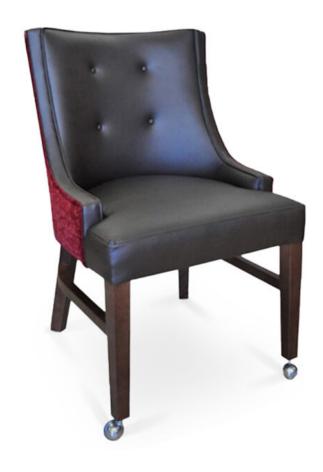

3468-A-JUXY Claudia Parson-Box Armchair - buttons &

Claudia Parson-Box Armchair – buttons & casters

## Specs

| Height           | 36"     |
|------------------|---------|
| Seat height      | 19"     |
| Width            | 22"     |
| Seat width       | 22"     |
| Depth            | 25"     |
| Seat depth       | 19"     |
| Arm height       | 24"     |
| Inside arm width | 22"     |
| Yardage          | 3.4 yds |

## Description

Solid maple wood armchair. Includes parson-box seat using no-sag springs and high-density flame retardant foam. Fully upholstered inside back, outside back and arms, piping at inside and outside back perimeter, 4 pulled buttons at inside back, casters on the two front legs and standard rounded nylon nail-in glides. Available in Pavar's standard stain color options (water based) and a 35° sheen topcoat lacquer.