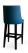

## 3468-B-Y

Claudia Shell Parson Barstool

## Specs

| Height      | 44"   |
|-------------|-------|
| Seat height | 31"   |
| Width       | 19"   |
| Seat width  | 19"   |
| Depth       | 22"   |
| Seat depth  | 18"   |
| Yardage     | 3 yds |

## Description

Solid maple wood barstool with curve-ply shell back. Includes parson waterfall seat with seams at front seat corners, using no-sag springs and high-density flame retardant foam. Fully upholstered inside and outside back, single piping at outside back perimeter and standard rounded nylon nail-in glides. Available in Pavar's standard stain color options (water based) and a 35° sheen top-coat lacquer.