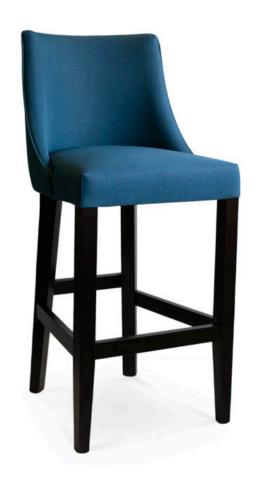

## 3468-B-Y

Claudia Shell Parson Barstool

## Specs

| Height      | 44"   |
|-------------|-------|
| Seat height | 31"   |
| Width       | 19"   |
| Seat width  | 19"   |
| Depth       | 22"   |
| Seat depth  | 18"   |
| Yardage     | 3 yds |

## Description

Solid maple wood barstool with curve-ply shell back. Includes parson waterfall seat with seams at front seat corners, using no-sag springs and high-density flame retardant foam. Fully upholstered inside and outside back, single piping at outside back perimeter and standard rounded nylon nail-in glides. Available in Pavar's standard stain color options (water based) and a 35° sheen top-coat lacquer.