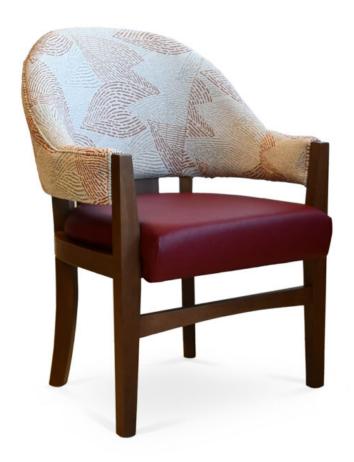

4537-L-AY

Cipresso Parson Lounge Armchair

## Specs

| Height      | 35"    |
|-------------|--------|
| Seat height | 19"    |
| Width       | 26.5"  |
| Seat width  | 20"    |
| Depth       | 25"    |
| Seat depth  | 20.75" |

## Description

Solid maple wood lounge armchair. Includes parson waterfall seat using no-sag springs and high-density flame retardant foam. Upholstered inside and outside back, piping sides and at top outside back perimeter, and standard rounded nylon nail-in glides. Available in Pavar's standard stain color options (water based) and a 35° sheen top-coat lacquer.

**NOTE:** Pavar does not recommend the use of any fabric, vinyl or leather that includes stripes, plaids, geometrics and similar patterns ON THIS MODEL, due to the curvature and decreasing pitch radius of the frame. Selecting patterns with these features will incur a surcharge.