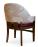

4537-L-AY

Cipresso Parson Lounge Armchair

## Description

Solid maple wood lounge armchair. Includes parson waterfall seat using no-sag springs and high-density flame retardant foam. Upholstered inside and outside back, piping sides and at top outside back perimeter, and standard rounded nylon nail-in glides. Available in Pavar's standard stain color options (water based) and a 35° sheen top-coat lacquer.