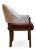

## Specs

| Height      | 35"    |
|-------------|--------|
| Seat height | 19"    |
| Width       | 26.5"  |
| Seat width  | 20"    |
| Depth       | 25"    |
| Seat depth  | 20.75" |

## Description

Solid maple wood lounge armchair. Includes parson waterfall seat using no-sag springs and high-density flame retardant foam. Upholstered inside and outside back, piping sides and at top outside back perimeter, and standard rounded nylon nail-in glides. Available in Pavar's standard stain color options (water based) and a 35° sheen top-coat lacquer.