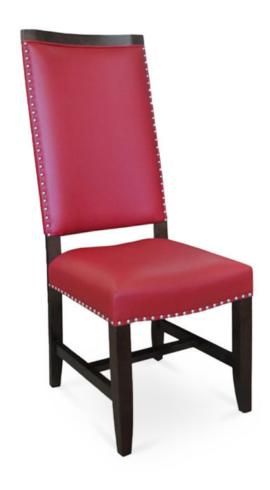

## 3183-S-NY

Carrabbas Parson Chair - nailheads

## Specs

| Height           | 48" |
|------------------|-----|
| Seat height      | 20" |
| Width            | 19" |
| Seat width       | 19" |
| Depth            | 24" |
| Seat depth       | 18" |
| Arm height       | n/a |
| Inside arm width | n/a |

## Description

Solid maple wood chair. Includes parson waterfall seat using no-sag springs and high-density flame retardant foam. Upholstered inside and outside back, wood frame visible on top only and a crumb gap. Piping at top of inside and outside back, flat piping at sides of inside and outside back and seat perimeter. Pavar's standard nailheads at seat perimeter and sides of inside and outside back (as shown in image: 1" spacing, center-to-center). Standard rounded nylon nail-in glides. Available in Pavar's standard stain color options (water based) and a 35° sheen topcoat lacquer.