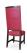

## 3183-S-NY

Carrabbas Parson Chair - nailheads

## Specs

| Height           | 48" |
|------------------|-----|
| Seat height      | 20" |
| Width            | 19" |
| Seat width       | 19" |
| Depth            | 24" |
| Seat depth       | 18" |
| Arm height       | n/a |
| Inside arm width | n/a |

## Description

Solid maple wood chair. Includes parson waterfall seat using no-sag springs and high-density flame retardant foam. Upholstered inside and outside back, wood frame visible on top only and a crumb gap. Piping at top of inside and outside back, flat piping at sides of inside and outside back and seat perimeter. Pavar's standard nailheads at seat perimeter and sides of inside and outside back (as shown in image: 1" spacing, center-to-center). Standard rounded nylon nail-in glides. Available in Pavar's standard stain color options (water based) and a 35° sheen topcoat lacquer.